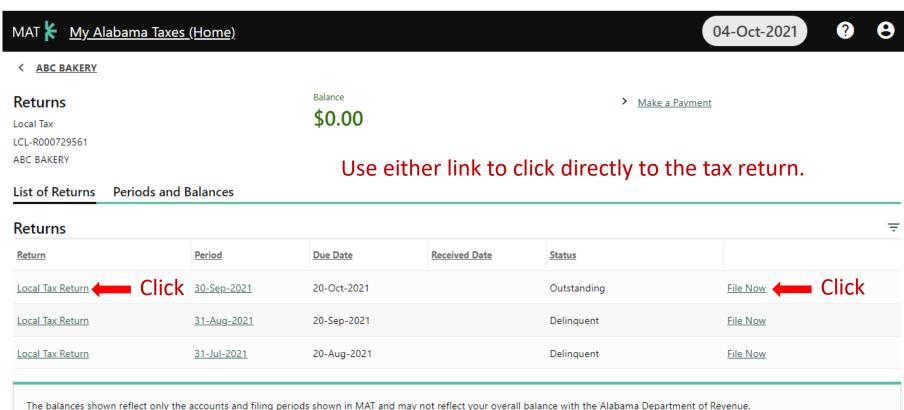

# **NSA Instructions for MAT Demo**

Demonstration steps for taxpayer that has filed a Local Tax return in MAT before but needs to add their NSA taxes to the return:

- File Local Tax Return
  - o In the "Local Tax" account box, click "File or View a return."
  - Click "File Now" or the "Local Tax Return" link.
  - o The first screen of the Local Tax return provides instructions and links to various information.
  - o Click "Next."
  - Add Locality. Start typing locality's name in the first empty "Locality" white field to obtain a condensed list. NOTE: There will always be an empty row in the return table for use in adding new localities to the return.
  - o Enter all remaining required information.
  - Select "One-Time Filing" checkbox ONLY if taxpayer does not need to retain information for subsequent filings. If unchecked, the local information will be retained for the next return filing.
- Discount, Late Fees, and Interest calculations can be viewed on the "Overview" screen after completing the Return Table. If changes are required, the taxpayer must click the Previous button to return to the "Return Table"
- The taxpayer must confirm the payment information on the Payment screen and select "**Submit**" for return/payment to be processed. The "Submit" button is not available in the demo.