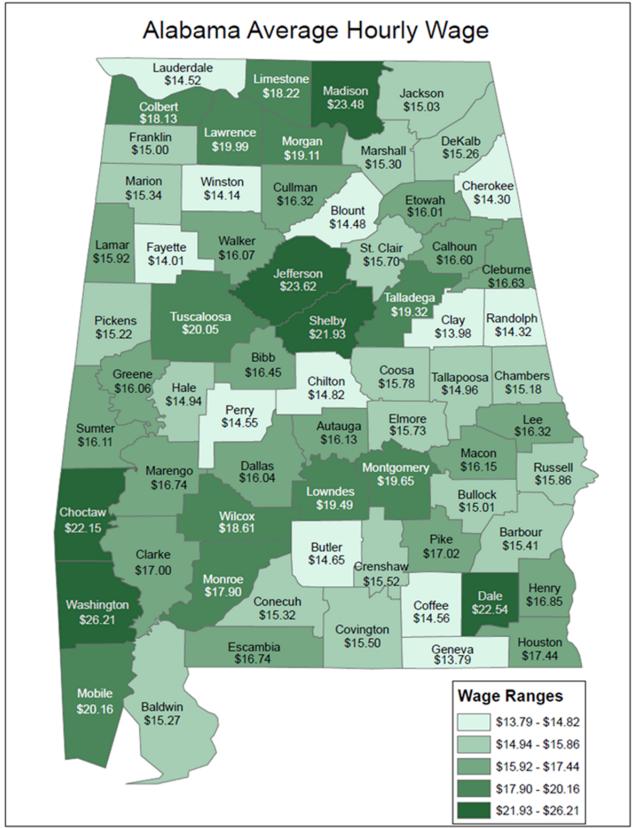

### January 1, 2014 – December 31, 2014 Capital Credit

Source: Annual 2012 data is provided by the Alabama Department of Labor, Quarterly Census of Employment and Wages Program in cooperation with the U.S. Bureau of Labor Statistics.