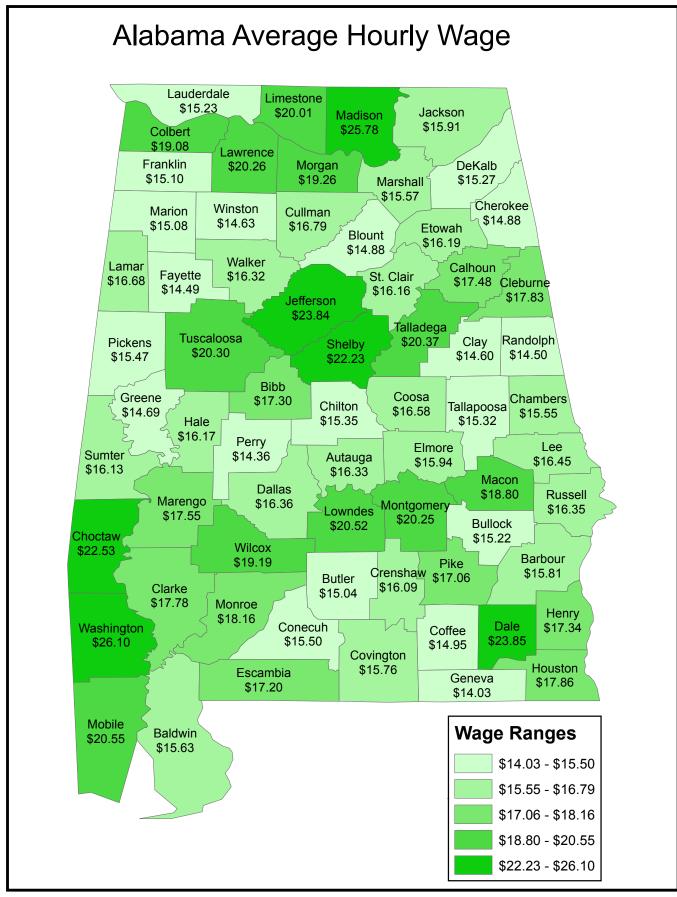

# January 1, 2015 - December 31, 2015 Capital Credit

Source: Alabama's Quarterly Covered Employment and Wages, Annual 2013 Alabama Department of Labor, Labor Market Information Division