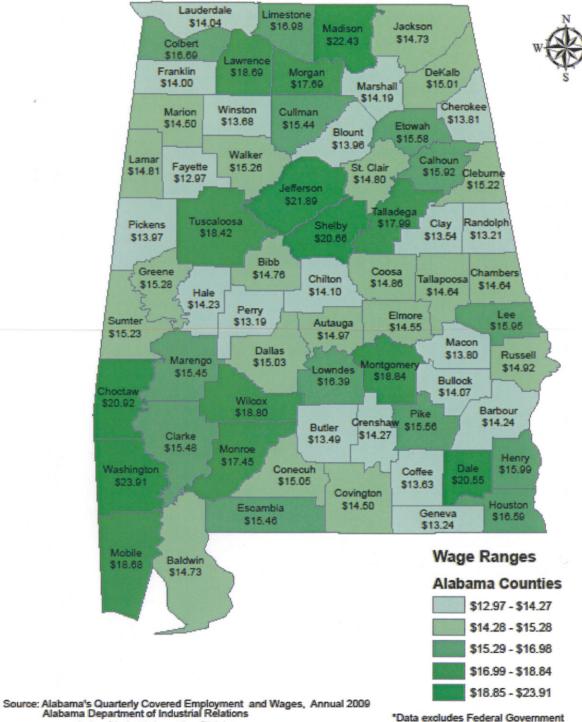

# Alabama Average Hourly Wage\*

Source: Alabama's Quarterly Covered Employment and Wages, Annual 2008 Alabama Department of Industrial Relations Labor Market Information Division

\*Data excludes Federal Government