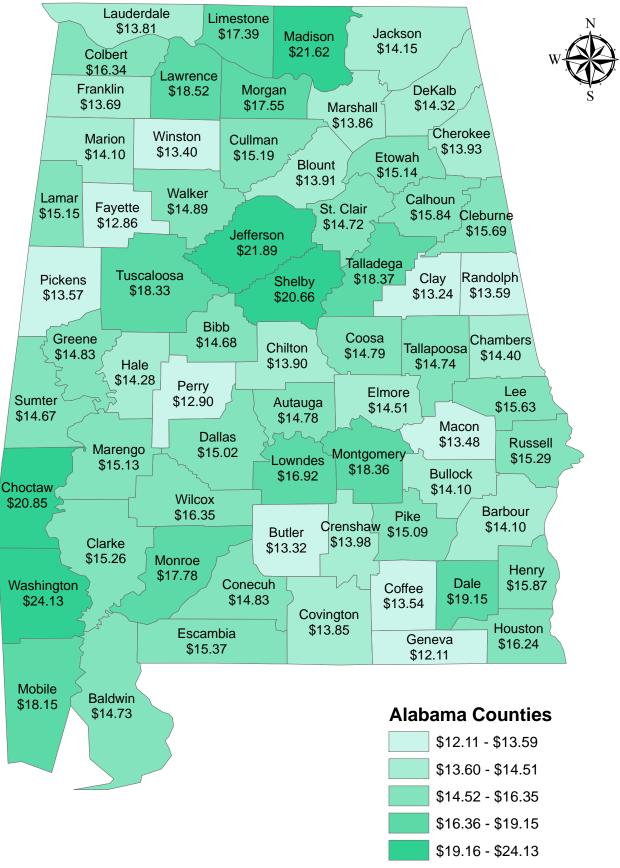

Source: Alabama's Quarterly Covered Employment and Wages, Annual 2011 Alabama Department of Labor Labor Market Information Division

\*Data excludes Federal Government

For Alabama Income Tax Capital Credit January 1, 2012 – December 31, 2012

#### Alabama Average Hourly Wage \*

For Alabama Income Tax Capital Credit January 1, 2011 – December 31, 2011