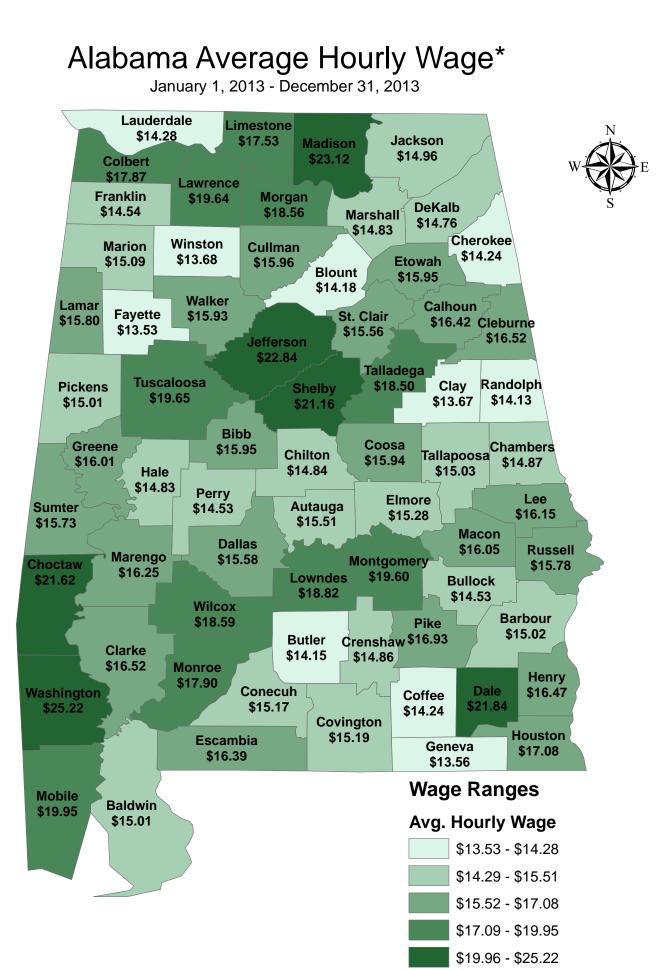

Source: Alabama's Quarterly Covered Employment and Wages, Annual 2011 Alabama Department of Labor Labor Market Information Division

\*Data excludes Federal Government

For Alabama Income Tax Capital Credit January 1, 2012 – December 31, 2012