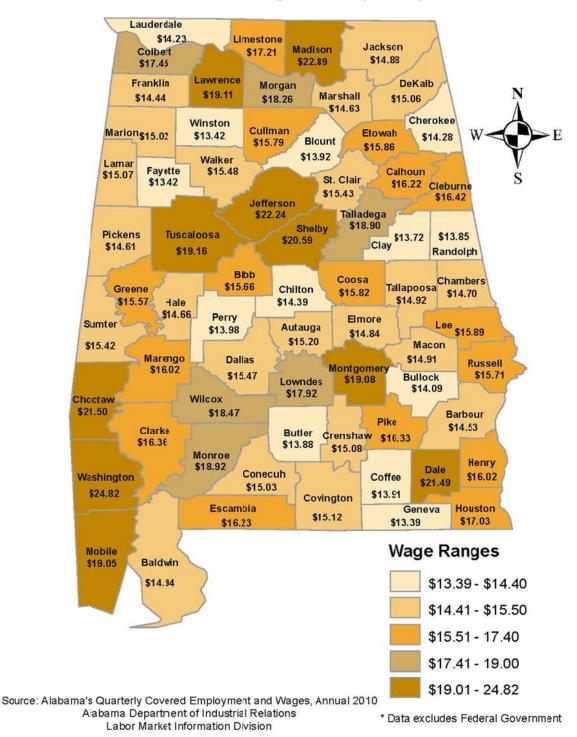

# Alabama Average Hourly Wage\*

Source: Alabama's Quarterly Covered Employment and Wages, Annual 2008 Alabama Department of Industrial Relations Labor Market Information Division

\*Data excludes Federal Government